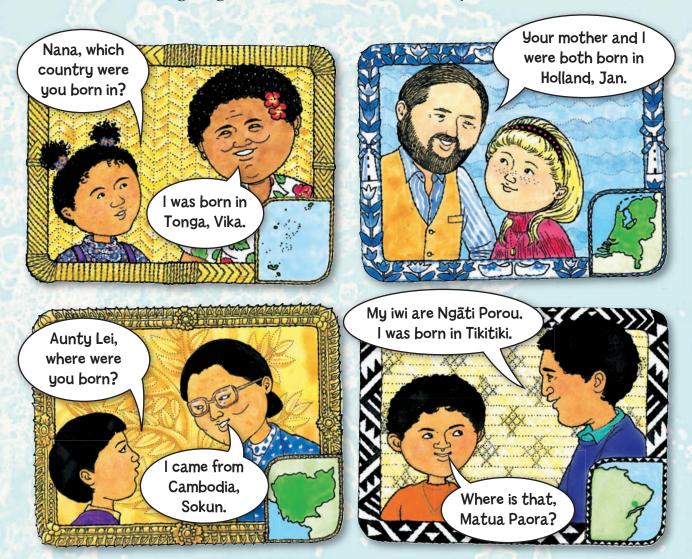

## **Activity**

Room 4 are investigating what countries different family members were born in.

They write their findings in a tally chart like this (# means 5):

| Country of birth      | Number of family members |
|-----------------------|--------------------------|
| Tonga                 | 144 II                   |
| New Zealand           | HAL THAL III             |
| Holland (Netherlands) | [[[[                     |
| Cambodía              | [[[                      |
| Sāmoa                 | W W                      |