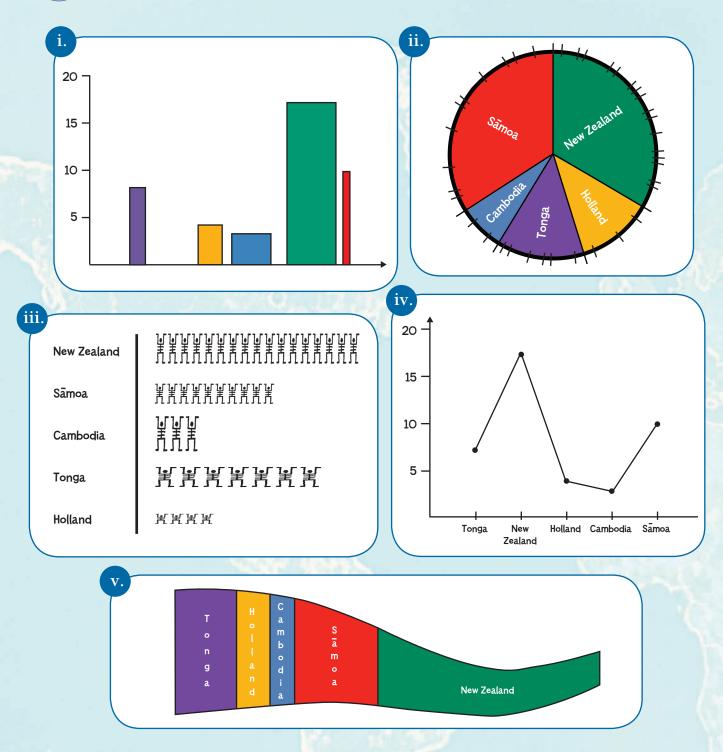

Here are some graphs the students draw to show this data.

1.) Suggest how they could be improved.

2. Find out about the birthplaces of the family members of your classmates. Draw a graph of your results. Compare your graph with a classmate's. Discuss what your graphs show you.