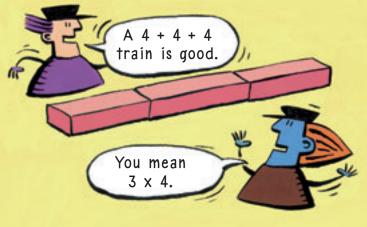

## **Activity One**

At the Cuisenaire Rod Rail Yard, the workers make up trains. They use the same-coloured rods for each train. The workers made Prema a pink train that is 12 centimetres long.

So is a 4 x 3 train.

You mean 3 + 3 + 3 + 3.

What other 12 centimetre trains can the Cuisenaire Rod Rail Yard make?