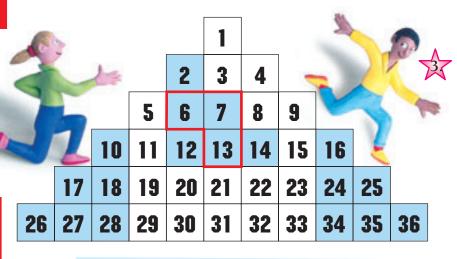

## Staircase Capers

You need **Z** a photocopy of the staircases

| Λ <sub>~</sub> 4:. | .:1. |    |    |    |    |    |    |     |    |    |   |
|--------------------|------|----|----|----|----|----|----|-----|----|----|---|
| Activ              | ΛΠί  | J  |    |    | 1  |    |    |     | 6  |    | - |
|                    |      |    |    | 2  | 3  | 4  |    | 100 | 1  |    |   |
| -                  | Š    |    | 5  | 6  | 7  | 8  | 9  |     |    |    |   |
|                    | 9    | 10 | 11 | 12 | 13 | 14 | 15 | 16  | 1  |    |   |
| <b>4</b>           | 7    | 18 | 19 | 20 | 21 | 22 | 23 | 24  | 25 |    |   |
| 26 2               | 27   | 28 | 29 | 30 | 31 | 32 | 33 | 34  | 35 | 36 |   |

Mark some four- or six-block rectangles on your copy of this staircase.

Add the pairs of numbers in opposite corners of the rectangles.

What do you notice (for example, in  $2 + 7 = \square$  and  $3 + 6 = \square$ )?

|    | M  |            |    |    | 1  |    | - 1 |    |    |     |        |
|----|----|------------|----|----|----|----|-----|----|----|-----|--------|
|    |    |            |    | 2  | 3  | 4  | -   |    | 1. | 1   | Λ<br>2 |
|    | -  | A STATE OF | 5  | 6  | 7  | 8  | 9   | 1  |    | 1   | •      |
|    |    | 10         | 11 | 12 | 13 | 14 | 15  | 16 | 1  | No. |        |
|    | 17 | 18         | 19 | 20 | 21 | 22 | 23  | 24 | 25 |     |        |
| 26 | 27 | 28         | 29 | 30 | 31 | 32 | 33  | 34 | 35 | 36  |        |

Mark crosses on your copy of this staircase.

Add numbers at opposite ends of the cross (for example,  $2 + 12 = \square$  and  $5 + 7 = \square$ ).

What do you notice?

Mark out little staircases on your copy of this staircase.