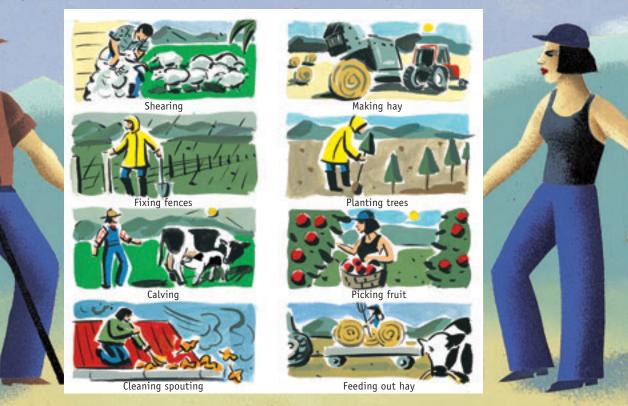

## Activity One

Fred and Freda are farmers. They are planning their year and working out which season they will do each of these jobs in:

Fred and Freda make up a calendar like this:

| December/January/February | March/April/May | June/July/August | September/October/November |
|---------------------------|-----------------|------------------|----------------------------|
| Summer                    | Autumn          | Winter           | Spring                     |
|                           |                 |                  |                            |
|                           |                 |                  |                            |

Draw this calendar into your books and put each job where you think it should go on the calendar.