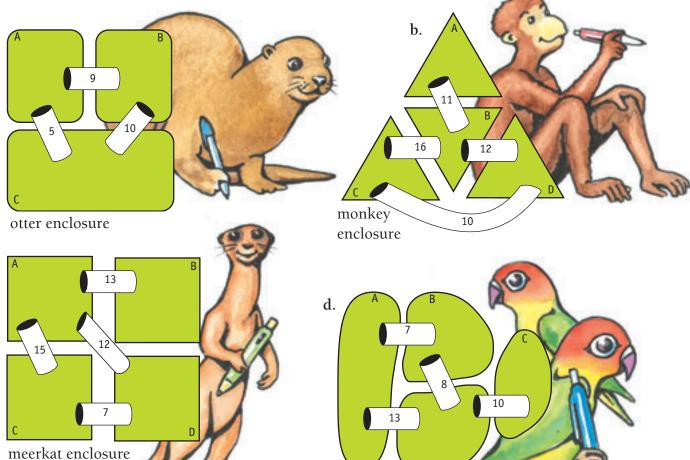

## Activity One

2.

a.

c.

- 1. At Pegasus Peak Zoo, sensors are linked to a computer that keeps a record of how many animals are in each pen. At 10 a.m. on Monday morning, the computer shows that there are:
  - 8 goats altogether in pens A and B
  - 9 goats altogether in pens A and C
  - 11 goats altogether in pens B and C.

How many goats are in each pen in the goat enclosure at 10 a.m. on Monday morning?

Find out how many animals are in each pen of these enclosures at 10 a.m. on Monday morning.

bird aviary