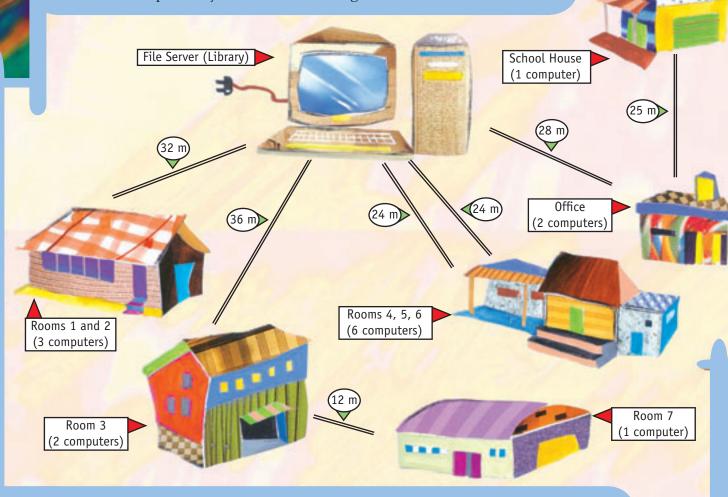

## **Activity**

Pipinui Point School has decided to put all their computers on a network so that they can share files and software.

The powerful server computer will be in the library, so they need to join it to all the other computers by cable. Here is a diagram of their network:

Each computer cable can link two, three, or four computers but no more than that. Computer cables are bought by the metre and are very expensive, so the school has tried to use as little cable as possible.

How much cable will Pipinui Point School use?

With a classmate, make up a networking plan for all the computers in your school.

3.

Measure the distances and find the cheapest way to network all the computers in your school.