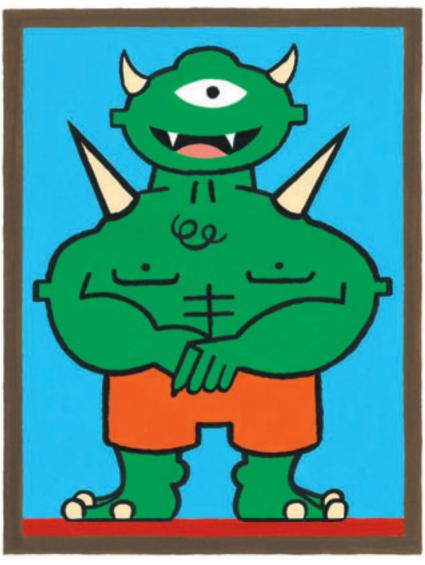

## **Activity**

Count McCabe designed a new monster.

He drew a scale diagram of the monster, using the scale 1 centimetre : 1 metre.

Use your ruler to measure Count McCabe's scale drawing and answer the following questions:

- a. How tall is Count McCabe's monster?
- **b**. How wide is the monster from elbow to elbow?
- c. How wide is the monster's mouth?
- d. How long are the monster's spikes?
- **e**. How long is the monster's longest finger?