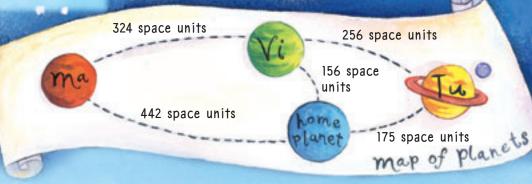

## **Activity One**

Study the space map and answer the questions.

- 1. An alien rocket travelled from Home Planet to Ma, then to Vi, and then home again on a round trip.

  How far has it travelled?
- 2. Another alien rocket made a return trip of 350 space units from Home Planet. What planet did it visit?
- 3. A different alien rocket visited every planet once. Work out the total distance it travelled.
- 4. An alien left Home Planet and had travelled 587 space units by the time it returned home.
  What planets did it visit?