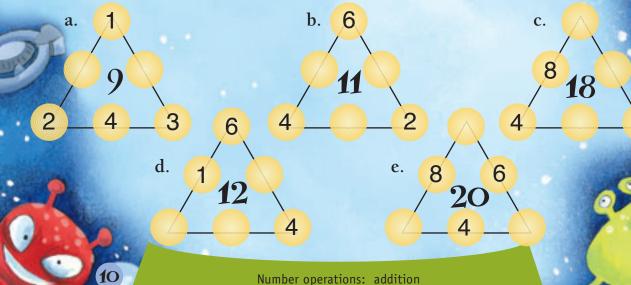

## **Activity Two**

Use any of the digits from one to nine once to fill in the circles so that each side adds up to the magic number in the middle.