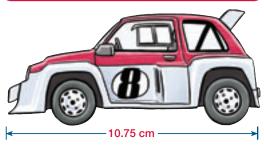

2. How would the real-life length of this Minichamp car compare with the real-life length of the cars in question 1?

Minichamp World Championship racing car Scale 1:43

- 3. If a 4.2 metre car were made as a model in each of the three scales 1:10, 1:8, and 1:43, how long would the three models be?
- 4. Measure several cars or other large objects and work out what their lengths would be if they were made into models using each of the three scales above.