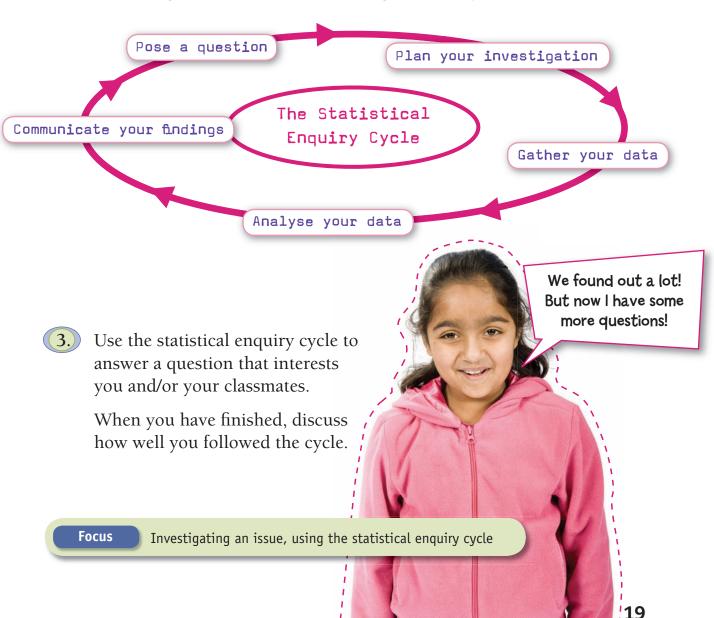

- 1. What three features should Aorangi School be sure to include in their new logo? Using data from the graphs, give reasons for your decisions.
- 2. The logo investigation is an example of the statistical enquiry cycle. Match each thing the students did to the stages of this cycle: