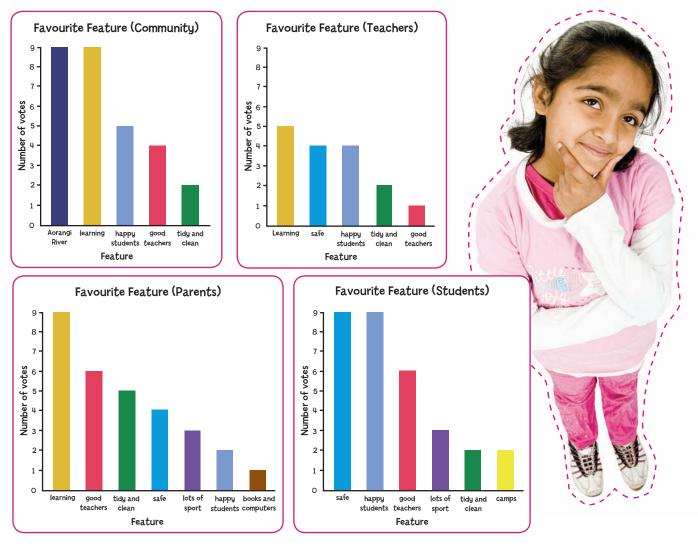

They gather their data and then collate it, using tally charts. Next, they graph the data so that they can look for patterns:

Finally, they use their data to try to answer the question they started with:

- 1. What three features should Aorangi School be sure to include in their new logo? Using data from the graphs, give reasons for your decisions.
- 2. The logo investigation is an example of the statistical enquiry cycle. Match each thing the students did to the stages of this cycle: