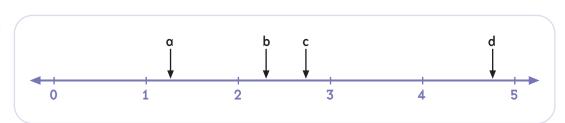

## Line Up

You need: a calculator (optional)

1.

The arrows on this number line point to the solutions to these expressions:

i. 2.5 x 1.1

ii. 2.5 x 1.9

iii. 2.5 x 0.5

iv. 2.5 x 0.9

- a. Without multiplying, match each letter on the number line to one of the expressions.
- **b.** Explain how you solved the problem.

2.

Without multiplying, match each letter on this number line to one of the expressions below.