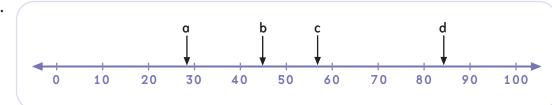

- a. Without multiplying, match each letter on the number line to one of the expressions.
- **b.** Explain how you solved the problem.

2.

Without multiplying, match each letter on this number line to one of the expressions below.

Hint: Look for factors.

i. 1.75 x 48

ii. 0.3 x 96

iii. 2.4 x 24

iv. 0.96 x 48

3.

What numbers would you multiply 7 by to get the decimal numbers that are on top of the arrows on this number line?

Explain how you worked these out.