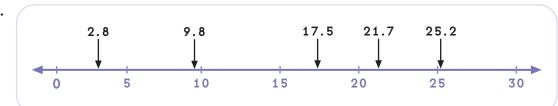

Hint: Look for factors.

i. 1.75 x 48

ii. 0.3 x 96

iii. 2.4 x 24

iv. 0.96 x 48

3.

What numbers would you multiply 7 by to get the decimal numbers that are on top of the arrows on this number line?

Explain how you worked these out.