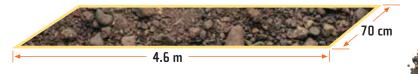

- What is the area of this garden?
- 2. One of the long sides is against the house. How many metres of garden edging will she need to buy for the other 3 sides?
- 3. Sophie buys half a cubic metre of topsoil for this garden. How deep is the topsoil after it has been spread?

- **3.** Again, Sophie wants to cover the soil with a 5 centimetre layer of bark.
  - a. What volume of bark is this?
  - **b.** How many 50 litre bags will she need to buy?
- 4. How many metres of edging will she need for this garden?