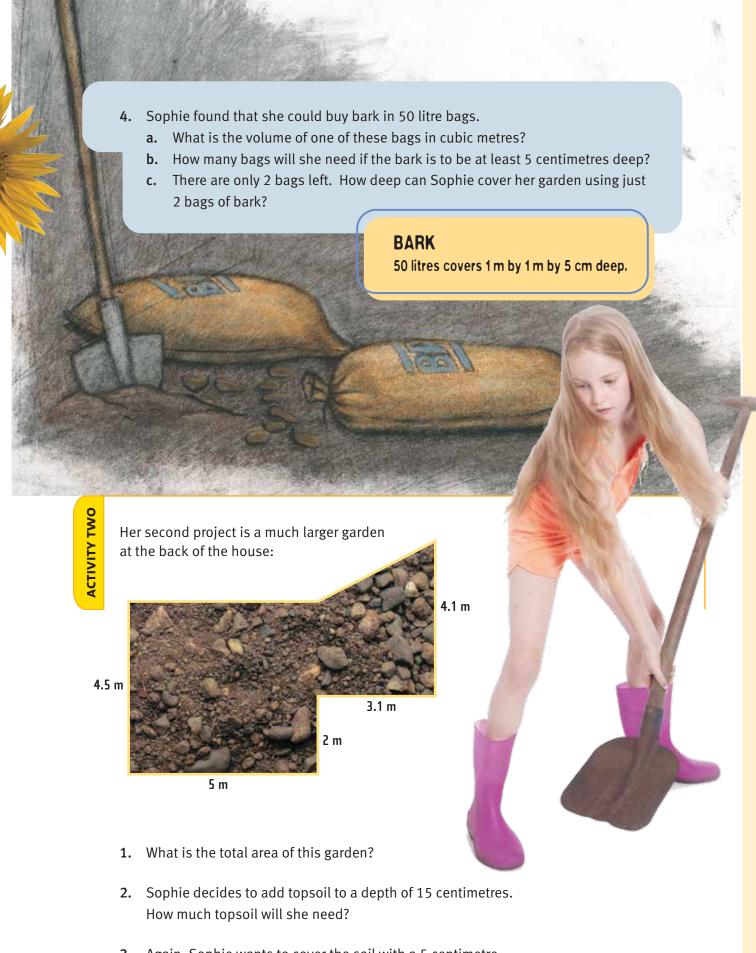

- **3.** Again, Sophie wants to cover the soil with a 5 centimetre layer of bark.
  - a. What volume of bark is this?
  - **b.** How many 50 litre bags will she need to buy?
- 4. How many metres of edging will she need for this garden?