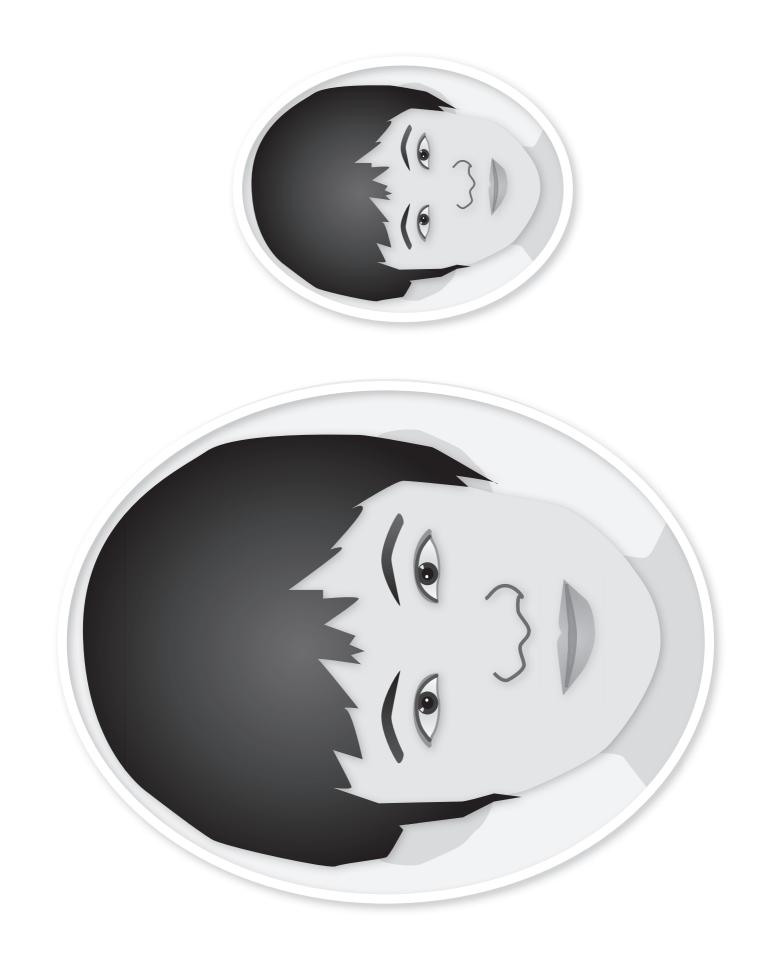

## Copymaster: Faceprints pages 10-11 continued

|   | Measurement                                          | Small<br>image | Large<br>image |
|---|------------------------------------------------------|----------------|----------------|
| A | Distance between the eyes                            |                |                |
| В | Distance between the outer edges of each eye         |                |                |
| С | Distance between the bottom of the nose and the chin |                |                |
| D | Distance between the top of the head and the chin    |                |                |
| E |                                                      |                |                |
| F |                                                      |                |                |

|   | Measurement                                          | Small<br>image | Large<br>image |
|---|------------------------------------------------------|----------------|----------------|
| A | Distance between the eyes                            |                |                |
| В | Distance between the outer edges of each eye         |                |                |
| С | Distance between the bottom of the nose and the chin |                |                |
| D | Distance between the top of the head and the chin    |                |                |
| E |                                                      |                |                |
| F |                                                      |                |                |