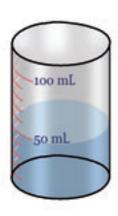

## **Problem Four**

Emma put five marbles into this jar of water.

The water level rose from 50 millilitres to 75 millilitres.

How much space did each marble take up?