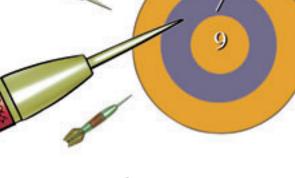

### **Problem Two**

Russell threw three darts at this board. All the darts landed on the dartboard.

What scores might Russell have got?