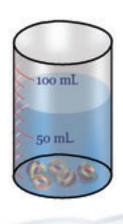

## **Problem Four**

Emma put five marbles into this jar of water.

The water level rose from 50 millilitres to 75 millilitres.

How much space did each marble take up?