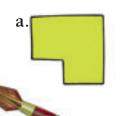

#### Problem One

If you folded a square of paper in half, drew in the dots as shown on the right, and cut along the dots, which of the four shapes below would you have cut out?

b.

d.