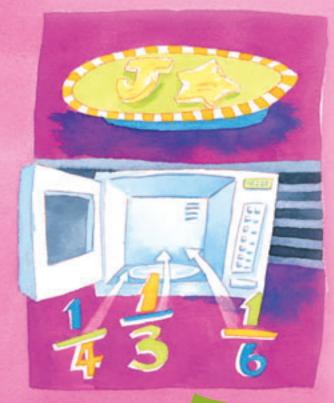

Mould the dough into shapes and cook it in the microwave.

You will need an adult to help you.

- 3. Write down the number of minutes to:
  - a. cook the dough for a quarter of an hour on medium and then rest it for a quarter of an hour.
  - b. cook the dough for a third of an hour on low and then rest it for a third of an hour.
  - c. cook the dough for a sixth of an hour on medium and then rest it for a sixth of an hour.