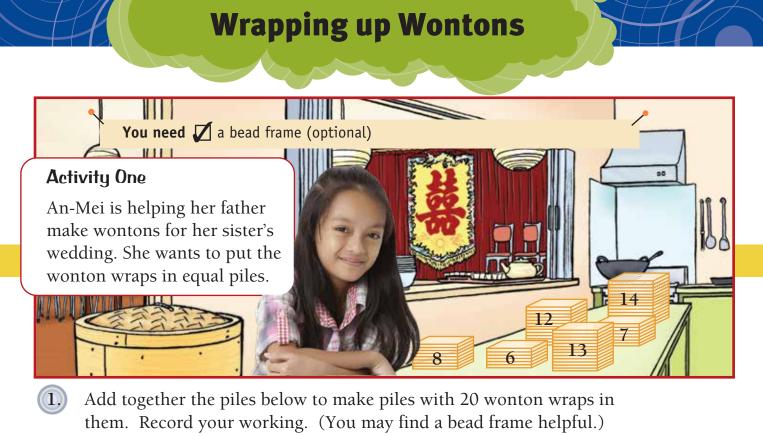

Number Sense Bk 1 Levels 2-3

a. 8 b. 6 c. 13 d. 7 e. 12 f. 14

2. How many wraps will An-Mei need to add to each pile below to make piles of 50?

**a**. 27 **b**. 19 **c**. 38 **d**. 6 **e**. 21