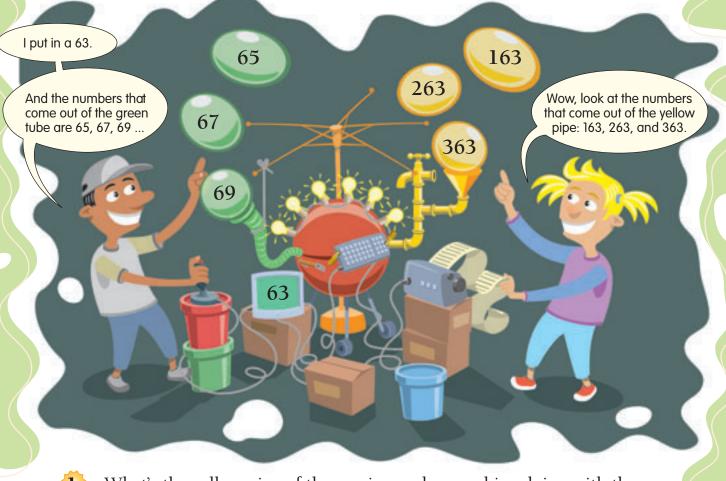

## **Activity**

Irwin and Xanthe are putting numbers in the magic number machine.

- What's the yellow pipe of the magic number machine doing with the number that's put in?
- What are the first three numbers that will come out of the yellow pipe if these numbers are put in:
  - **a.** 13?
- **b.** 27?
- **c.** 45?
- What's the green tube of the magic number machine doing with the number that's put in?
- What are the next five numbers that will come out of the green tube of the magic number machine if these numbers are put in:
  - **a.** 212?
- **b.** 441?
- **c.** 702?
- **d.** 597?