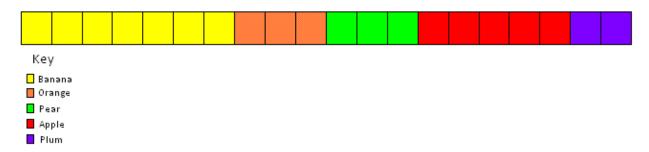

# Favourite Fruit

Tick the statements which you agree with.

- 1. 3 people picked pears.
- 2. 2 more people picked bananas than picked apples.
- 3. Plums are more popular than oranges.
- 4. 4 people picked oranges.
- 5. Oranges are the second most popular fruit.

Write 2 of your own statements about this graph.

1.

2.