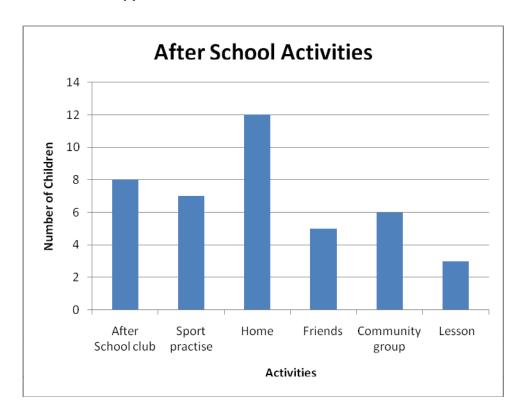

#### **True or False: Copymaster 3**

Community groups are groups like Scouts and Kapa Haka Lesson includes music, art, dance, drama lessons

Tick the statements which you agree with.

- 1. 8 children went to the After School club.
- 2. More children go to Sport practise than a Friends house.
- 3. 2 more children went Home than went After School club.
- 4. 3 children went to a lesson.
- 5. Sport practise was the second most popular after school activity.

Write 2 of your own statements about this graph.

1.

2.