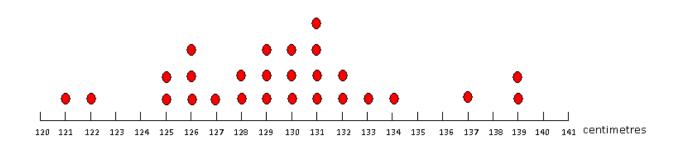

# Height of Children in Room 6

Tick the statements which you agree with.

- 1. 3 people are 126 centimetres tall.
- 2. The shortest person in Room 6 is 121 centimetres tall.
- 3. The tallest person is 131 centimetres tall.
- 4. 127 centimetres is tall in this class.
- 5. 3 people are over 135 centimetres tall.

Write 2 of your own statements about this graph.

1.

2.