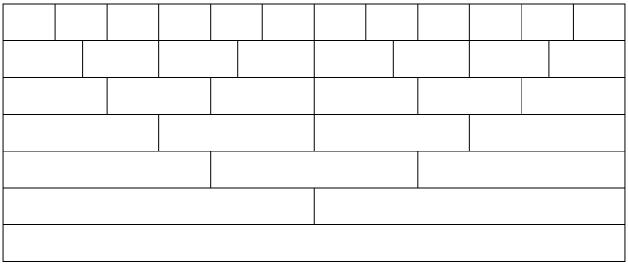

| $ \begin{array}{c c c c c c c c c c c c c c c c c c c $ | $\frac{1}{12}$ $\frac{1}{12}$ | $\frac{1}{12}$ | $\frac{1}{12}$ | $\frac{1}{12}$ $\frac{1}{12}$ |                  | $\frac{1}{12}$ | $\frac{1}{12}$ | $\frac{1}{12}$ | $\frac{1}{12}$ | $\frac{1}{12}$ | $\frac{1}{12}$ |  |
|---------------------------------------------------------|-------------------------------|----------------|----------------|-------------------------------|------------------|----------------|----------------|----------------|----------------|----------------|----------------|--|
| $ \begin{array}{c ccccccccccccccccccccccccccccccccccc$  | 1                             | 1<br>8         | 1<br>8         | 1 2                           |                  | -              |                | $\frac{1}{8}$  | <u> </u>       |                | $\frac{1}{8}$  |  |
| $\begin{array}{c c c c c c c c c c c c c c c c c c c $  | <u>1</u> <u>1</u>             |                |                | 1<br>6                        |                  | <u>1</u>       |                | <u>1</u><br>6  |                | 1<br>6         |                |  |
|                                                         | $\frac{1}{4}$                 |                |                | $\frac{1}{4}$                 |                  | 1<br>          |                |                |                | $\frac{1}{4}$  |                |  |
| $\frac{1}{2}$ $\frac{1}{2}$                             | <u> </u>                      |                |                |                               | 1<br>3<br>3<br>3 |                |                |                |                |                |                |  |
|                                                         | $\frac{1}{2}$                 |                |                |                               |                  | 1<br>2         |                |                |                |                |                |  |

1 whole

| Game One |  |  |  |  |  |  |  |  |  |  |
|----------|--|--|--|--|--|--|--|--|--|--|
|          |  |  |  |  |  |  |  |  |  |  |
|          |  |  |  |  |  |  |  |  |  |  |
|          |  |  |  |  |  |  |  |  |  |  |
|          |  |  |  |  |  |  |  |  |  |  |
| ·        |  |  |  |  |  |  |  |  |  |  |
|          |  |  |  |  |  |  |  |  |  |  |
|          |  |  |  |  |  |  |  |  |  |  |