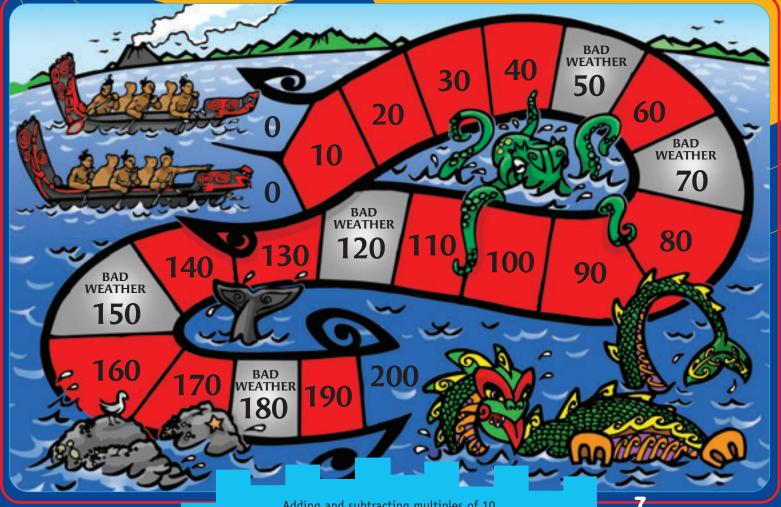

## **Hunting the Taniwha**

You need 🚺 a dice labelled "lost paddle", 10, 20, 30, 40, and 50 Z a different-coloured counter for each player **V** a classmate

## Game

A naughty taniwha is scaring all the fish at the local fishing ground. Which waka will catch the taniwha first?

2

Each of you choose one of the waka and put your counter on that waka.

Take turns to throw the dice. Add the number you throw to the number your counter is on. Move your counter to the new number.

If you land on "Bad Weather", subtract the number you throw in your next turn from the number your counter is on. Move your counter back to the new number.

If you throw a "lost paddle", stay where you are until your next turn.