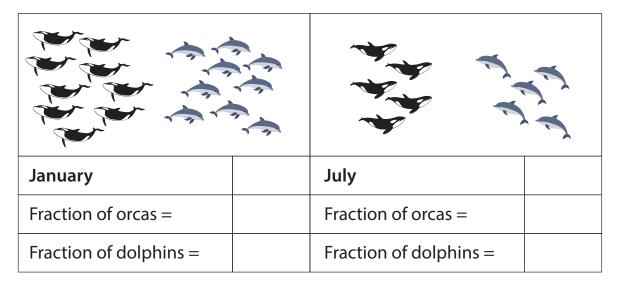

#### 1. Kawhia Harbour

Is there a change in the fraction for each creature comparing July to January?

#### 2. Whitianga Coast

Is there a change in the fraction for each creature comparing July to January?