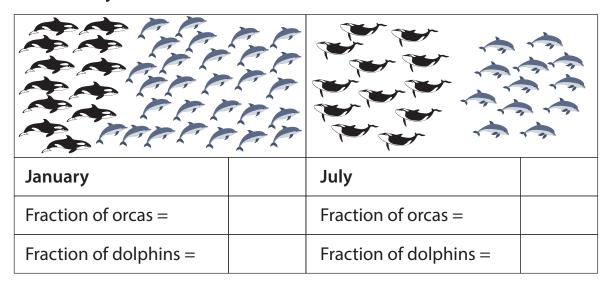

#### 2. Whitianga Coast

Is there a change in the fraction for each creature comparing July to January?