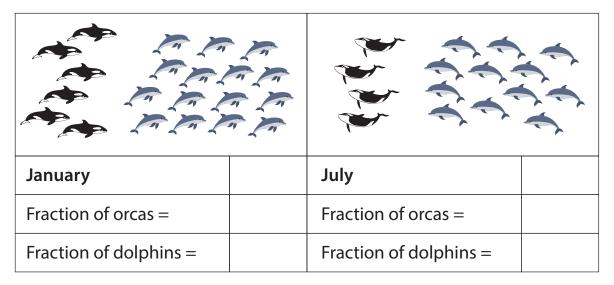

#### 5. Akaroa Harbour

Is there a change in the fraction for each creature comparing July to January?

### 6. Hawkes Bay

Is there a change in the fraction for each creature comparing July to January?