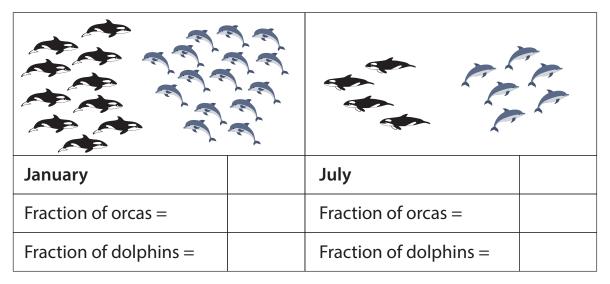

#### 3. Queen Charlotte Sound

Is there a change in the fraction for each creature comparing July to January?

### 4. Kaipara Harbour

Is there a change in the fraction for each creature comparing July to January?