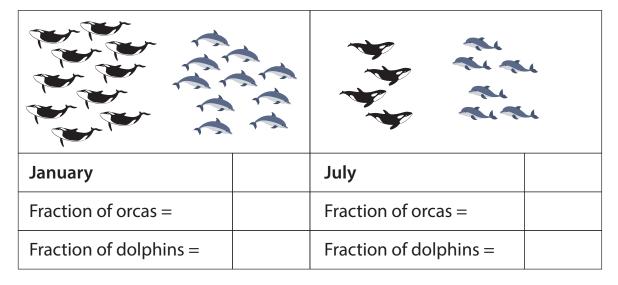

#### 1. Kawhia Harbour

Is there a change in the fraction for each creature comparing July to January?

#### 2. Whitianga Coast

Is there a change in the fraction for each creature comparing July to January?