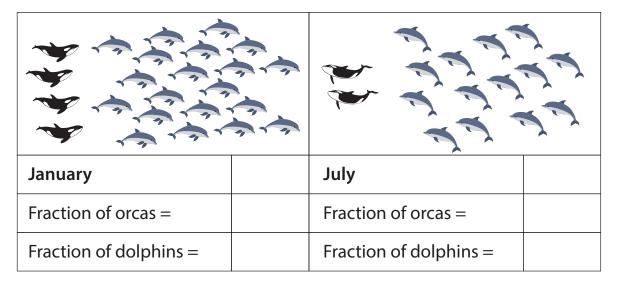

#### 1. Kawhia Harbour

Is there a change in the fraction for each creature comparing July to January?